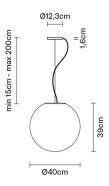

# : Fabbian

### LUMI

## F07A4701

A.Saggia & V.Sommella / D&G Studio





### Description

Pendant lamp with diffuser in satin-finish white blown glass. Supporting structure made of metal or polyester reinforced with glass fibre, painted white.



#### **Dimensions**



Voltage

220-240V

**Dimmable LED** 

### Light source and alternative bulbs

LED 1x17W-120° WHITE 3000K 1850lm Cri >80

Energetic class A++





### Included accessories

LED

Off-center cable fastener

Weight

Net: 2.88 kg Gross: 4.07 kg

### **Packaging**

Volume: 0.106 m<sup>3</sup> Number of boxes: 1

### **Specs**

EAC

**IP**20

### Material

Glass - Metal

### Available diffuser colours

White

#### Available structure colours

White

### In the same family











Wall









Wall/ceiling