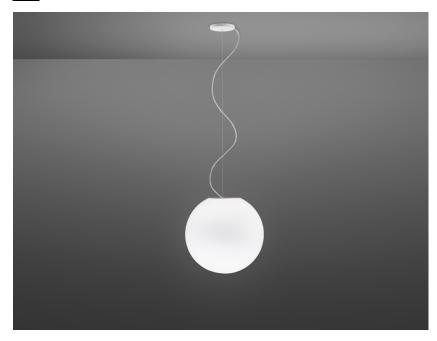

### Description

Pendant lamp with diffuser in satin-finish white blown glass. Supporting structure made of metal or polyester reinforced with glass fibre, painted white.