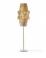

#### Description

For this floor lamp the light is discreetly diffused from a frame decorated with laths of Ayous wood. Structure and stem in powderpainted metal, or structure in powder-painted metal with stem in Toulipier wood.

#### Material

Wood - Metal

#### Available diffuser colours

Light wood colour