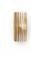

#### Description

For this floor lamp the light is discreetly diffused from a frame decorated with laths of Ayous wood. Structure and stem in powderpainted metal, or structure in powder-painted metal with stem in Toulipier wood.

#### Material

Wood - Metal

#### Available diffuser colours

Light wood colour