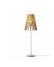

#### Description

For this floor lamp the light is discreetly diffused from a frame decorated with laths of Ayous wood. Structure and stem in powderpainted metal, or structure in powder-painted metal with stem in Toulipier wood.

#### Material

Wood - Metal

#### Available diffuser colours

Light wood colour