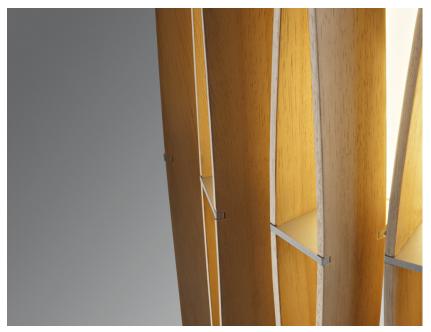

#### Description

For this floor lamp the light is discreetly diffused from a frame decorated with laths of Ayous wood. Structure and stem in powderpainted metal, or structure in powder-painted metal with stem in Toulipier wood.

#### Material

Wood - Metal

#### Available diffuser colours

Light wood colour