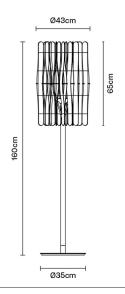

# : Fabbian

## **STICK**

## F23C0569

Matali Crasset





#### Description

For this floor lamp the light is discreetly diffused from a frame decorated with laths of Ayous wood. Structure and stem in powderpainted metal, or structure in powder-painted metal with stem in Toulipier wood.

Voltage 220-240V

**Dimmable LED** 

#### Light source and alternative bulbs

LED 1x8.7W-120° WHITE 3000K 800lm Cri >80

LED 1x17W-120° WHITE 2700K 1850lm Cri >80

Energetic class A++ Energetic class A++









#### Included accessories

LED

Electronic driver

## Weight

Net: 8.93 kg Gross: 8.93 kg

#### **Packaging**

Volume: 0.405 m<sup>3</sup> Number of boxes: 2

#### **Specs**



**IP**20



#### **Dimensions**



#### Material

Wood - Metal

#### Available diffuser colours

Light wood colour

#### Available structure colours

Anodized

### In the same family





Pendant



Table



Floor



Pendant



Pendant