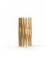

#### Description

For this floor lamp the light is discreetly diffused from a frame decorated with laths of Ayous wood. Structure and stem in powderpainted metal, or structure in powder-painted metal with stem in Toulipier wood.

#### Material

Wood - Metal

#### Available diffuser colours

Light wood colour