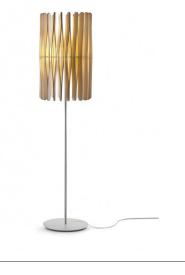

#### Description

For this floor lamp the light is discreetly diffused from a frame decorated with laths of Ayous wood. Structure and stem in powderpainted metal, or structure in powder-painted metal with stem in Toulipier wood.

#### Material

Wood - Metal

#### Available diffuser colours

Light wood colour

#### Available structure colours

Anodized