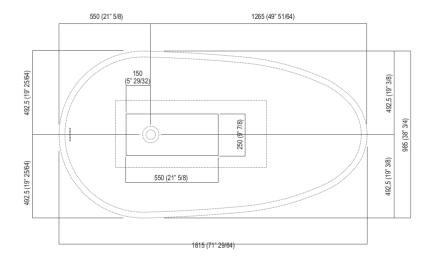

### Dimensions for freestanding spouts

|        |                                | A          | В           | С              | D             | E             | F             |
|--------|--------------------------------|------------|-------------|----------------|---------------|---------------|---------------|
| FEZ    | (ARUB140, RAUB145, ARUB170N)   | 80 (3"1/8) | 200 (7"7/8) | 567 (22" 5/16) | 692 (27" 1/4) | 600 (23" 5/8) | 750 (29" 1/2) |
| MEMORY | (ARUB1078, ARUB1072, ARUB1033) | 80 (3"1/8) | 200 (7"7/8) | 567 (22" 5/16) | 692 (27" 1/4) | 600 (23" 5/8) | 750 (29" 1/2) |
| SQUARE | (ARUB0961L, ARUB0934L,         | 80 (3"1/8) | 165 (6"1/5) | 507 (20")      | 657 (27"5/8)  | 590 (23" 1/4) | 715 (28"1/8)  |
|        | ARUB0935NL, ARUB0936NL,        |            |             |                |               |               |               |
|        | ARUB0952L, ARUB1024N)          |            |             |                |               |               |               |
| SUITE  | (ARUB1108S)                    | 80 (3"1/8) | 165 (6"1/5) | 507 (20")      | 657 (27"5/8)  | 590 (23" 1/4) | 715 (28"1/8)  |
| SEN    | (ASEN0911)                     | 80 (3"1/8) | 165 (6"1/5) | 507 (20")      | 657 (27"5/8)  | 590 (23" 1/4) | 715 (28"1/8)  |