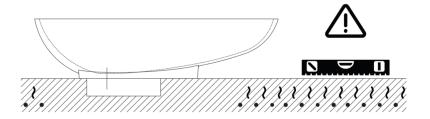

Dimensions for tap support

Note

La vasca deve essere installata su un pavimento perfettamente piano. The bathtub must be positioned on a flat floor surface.

E' necessario predisporre a pavimento un pozzetto. It is necessary to prepare a recess in the floor.

Evitare di realizzare impianti di riscaldamento nell'area sottostante la vasca. Avoid the installation of floor heating plants in the area under the bathtub.