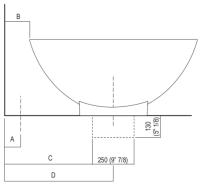

|
| Depth:                  | 98.5 cm          | 38" 3/4 inches                  |
| Lenght:                 | 181.5 cm         | 71" 1/2 inches                  |
| Capacity:               | 220.0 l          | 58 gal                          |
| Weight:                 | 85.0 kg          | 187 lbs                         |
| Packaging measurements: | 107 x192 x 60 cm | 42"1/8 x 75"5/8 x 23"5/8 inches |
| Weight with packaging:  | 131.0 kg         | 289 lbs                         |





#### Main dimensions











Dimensions for recess







#### Dimensions for wall mounted taps



590 (23"1/4)

590 (23"1/4)

SEN

SQUARE (ARUB0932N, ARUB0933N)

(ASEN0912V)

inserasse gruppo / axial distance for tap
filo inferiore gruppo / Tap's lower edge





### Dimensions for freestanding spouts





|        |                                | A          | В           | С              | D             | E             | F             |
|--------|--------------------------------|------------|-------------|----------------|---------------|---------------|---------------|
| FEZ    | (ARUB140, RAUB145, ARUB170N)   | 80 (3"1/8) | 200 (7"7/8) | 567 (22" 5/16) | 692 (27" 1/4) | 600 (23" 5/8) | 750 (29" 1/2) |
| MEMORY | (ARUB1078, ARUB1072, ARUB1033) | 80 (3"1/8) | 200 (7"7/8) | 567 (22" 5/16) | 692 (27" 1/4) | 600 (23" 5/8) | 750 (29" 1/2) |
| SQUARE | (ARUB0961L, ARUB0934L,         | 80 (3"1/8) | 165 (6"1/5) | 507 (20")      | 657 (27"5/8)  | 590 (23" 1/4) | 715 (28"1/8)  |
|        | ARUB0935NL, ARUB0936NL,        |            |             |                |               |