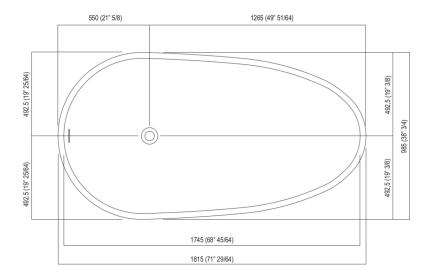

#### Main dimensions

Dimensions for recess

For an easier installation of the bathtubs we recommend to use the template for the positioning of the waste trap AKITPZVAS.

Materials used: Cristalplant® biobased.

| Height:                 | 44.0 cm          | 17" 3/8 inches                  |
|-------------------------|------------------|---------------------------------|
| Depth:                  | 98.5 cm          | 38" 3/4 inches                  |
| Lenght:                 | 181.5 cm         | 71" 1/2 inches                  |
| Capacity:               | 220.0 l          | 58 gal                          |
| Weight:                 | 85.0 kg          | 187 lbs                         |
| Packaging measurements: | 107 x192 x 60 cm | 42"1/8 x 75"5/8 x 23"5/8 inches |
| Weight with packaging:  | 131.0 kg         | 289 lbs                         |