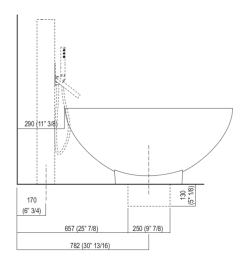

### Dimensions for freestanding spouts

|        |                                | A          | В           | С              | D             | E             | F             |
|--------|--------------------------------|------------|-------------|----------------|---------------|---------------|---------------|
| FEZ    | (ARUB140, RAUB145, ARUB170N)   | 80 (3"1/8) | 200 (7"7/8) | 567 (22" 5/16) | 692 (27" 1/4) | 600 (23" 5/8) | 750 (29" 1/2) |
| MEMORY | (ARUB1078, ARUB1072, ARUB1033) | 80 (3"1/8) | 200 (7"7/8) | 567 (22" 5/16) | 692 (27" 1/4) | 600 (23" 5/8) | 750 (29" 1/2) |
| SQUARE | (ARUB0961L, ARUB0934L,         | 80 (3"1/8) | 165 (6"1/5) | 507 (20")      | 657 (27"5/8)  | 590 (23" 1/4) | 715 (28"1/8)  |
|        | ARUB0935NL, ARUB0936NL,        |            |             |                |               |               |               |
|        | ARUB0952L, ARUB1024N)          |            |             |                |               |               |               |
| SUITE  | (ARUB1108S)                    | 80 (3"1/8) | 165 (6"1/5) | 507 (20")      | 657 (27"5/8)  | 590 (23" 1/4) | 715 (28"1/8)  |
| SEN    | (ASEN0911)                     | 80 (3"1/8) | 165 (6"1/5) | 507 (20")      | 657 (27"5/8)  | 590 (23" 1/4) | 715 (28"1/8)  |