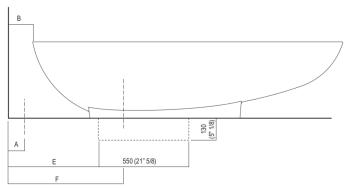

| Depth:                  | 98.5 cm          | 38" 3/4 inches                  |
| Lenght:                 | 181.5 cm         | 71" 1/2 inches                  |
| Capacity:               | 220.0 l          | 58 gal                          |
| Weight:                 | 85.0 kg          | 187 lbs                         |
| Packaging measurements: | 107 x192 x 60 cm | 42"1/8 x 75"5/8 x 23"5/8 inches |
| Weight with packaging:  | 131.0 kg         | 289 lbs                         |





#### Main dimensions











Dimensions for recess







#### Dimensions for wall mounted taps



590 (23"1/4)

590 (23"1/4)

SEN

SQUARE (ARUB0932N, ARUB0933N)

(ASEN0912V)

inserasse gruppo / axial distance for tap
filo inferiore gruppo / Tap's lower edge





### Dimensions for freestanding spouts





|        |                                | A          | В           | С              | D             | E             | F             |
|--------|--------------------------------|------------|-------------|----------------|---------------|---------------|---------------|
| FEZ    | (ARUB140, RAUB145, ARUB170N)   | 80 (3"1/8) | 200 (7"7/8) | 567 (22" 5/16) | 692 (27" 1/4) | 600 (23" 5/8) | 750 (29" 1/2) |
| MEMORY | (ARUB1078, ARUB1072, ARUB1033) | 80 (3"1/8) | 200 (7"7/8) | 567 (22" 5/16) | 692 (27" 1/4) | 600 (23" 5/8) | 750 (29" 1/2) |
| SQUARE | (ARUB0961L, ARUB0934L,         | 80 (3"1/8) | 165 (6"1/5) | 507 (20")      | 657 (27"5/8)  | 590 (23" 1/4) | 715 (28"1/8)  |
|        | ARUB0935NL, ARUB0936NL,        |            |             |                |               |