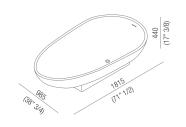

For an easier installation of the bathtubs we recommend to use the template for the positioning of the waste trap AKITPZVAS.

Materials used: Cristalplant® biobased.

| Height:                 | 44.0 cm          | 17" 3/8 inches                  |
|-------------------------|------------------|---------------------------------|
| Depth:                  | 98.5 cm          | 38" 3/4 inches                  |
| Lenght:                 | 181.5 cm         | 71" 1/2 inches                  |
| Capacity:               | 220.0 l          | 58 gal                          |
| Weight:                 | 85.0 kg          | 187 lbs                         |
| Packaging measurements: | 107 x192 x 60 cm | 42"1/8 x 75"5/8 x 23"5/8 inches |
| Weight with packaging:  | 131.0 kg         | 289 lbs                         |

#### Main dimensions

Dimensions for recess