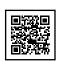

#### Dimensions for wall mounted taps

590 (23"1/4)

590 (23"1/4)

SEN

SQUARE (ARUB0932N, ARUB0933N)

(ASEN0912V)

inserasse gruppo / axial distance for tap
filo inferiore gruppo / Tap's lower edge