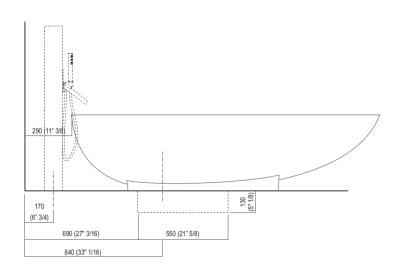

Dimensions for tap support

Note

La vasca deve essere installata su un pavimento perfettamente piano. The bathtub must be positioned on a flat floor surface.

E' necessario predisporre a pavimento un pozzetto. It is necessary to prepare a recess in the floor.